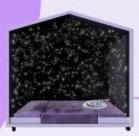

FIBRE OPTIC
TWINKLE CARPET

**UV LIGHTING** 

UV REACTIVE FIBRE OPTIC TWINKLE CARPET

UV REACTIVE TACTILE ACTIVITY BOARD **NOOK SHELTER POD** 

CHOICE OF INTERACTIVE ACTIVITY PANEL

FIBRE OPTIC
TWINKLE CARPET

2X RGBW
COLOUR CHANGE
LIGHTING WITH
CONTROLLER