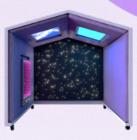

FIBRE OPTIC
TWINKLE CARPET

**UV LIGHTING** 

UV REACTIVE FIBRE OPTIC TWINKLE CARPET

UV REACTIVE TACTILE ACTIVITY BOARD **NOOK SHELTER POD** 

CHOICE OF INTERACTIVE ACTIVITY PANEL

FIBRE OPTIC
TWINKLE CARPET

2X RGBW
COLOUR CHANGE
LIGHTING WITH
CONTROLLER