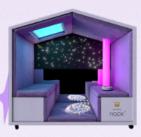

NOOK POD

UV FIBRE OPTIC STRANDS

FIBRE OPTIC TWINKLE CARPET WALL & CEILING PANELS

VIBRATING FLOOR PAD

NOOK POD & BENCH SEATS

RGBW COLOUR CHANGE LIGHT WITH CONTROLLER

FIBRE OPTIC
TWINKLE CARPET

9 BUTTON WIRELESS CONTROLLER

INTERACTIVE LED LIGHT TUBE

UV FIBRE OPTIC STRANDS

MIRROR PANEL

VIBRATING SEAT PAD

NOOK POD & BENCH SEAT

INTERACTIVE LED LIGHT TUBE

9 BUTTON WIRELESS CONTROLLER

UV FIBRE OPTIC STRANDS