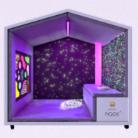

## SENSORY NOOK COMPARISON

INTERACTIVE

**ESCAPE** 

**INCLUSIVE** 

**ULTRA-VIOLET** 

SHELTER

NOOK POD, TABLE & BENCH SEATS

RGBW COLOUR CHANGE LIGHT WITH CONTROLLER

FIBRE OPTIC
TWINKLE CARPET

NOOK POD & BENCH SEAT

FIBRE OPTIC
TWINKLE CARPET

9 BUTTON WIRELESS CONTROLLER

INTERACTIVE LED LIGHT TUBE

UV FIBRE OPTIC STRANDS

CHOICE OF INTERACTIVE ACTIVITY PANEL

MIRROR PANEL

NOOK POD

UV FIBRE OPTIC STRANDS

FIBRE OPTIC TWINKLE CARPET WALL & CEILING PANELS

VIBRATING FLOOR PAD

NOOK POD & BENCH SEATS

RGBW COLOUR CHANGE LIGHT WITH CONTROLLER

FIBRE OPTIC
TWINKLE CARPET

9 BUTTON WIRELESS CONTROLLER