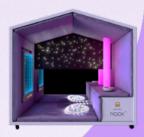

FIBRE OPTIC
TWINKLE CARPET

NOOK POD & BENCH SEAT

FIBRE OPTIC
TWINKLE CARPET

9 BUTTON WIRELESS CONTROLLER

INTERACTIVE LED LIGHT TUBE

UV FIBRE OPTIC STRANDS

CHOICE OF INTERACTIVE ACTIVITY PANEL

MIRROR PANEL