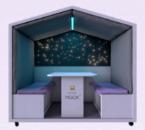

## SENSORY NOOK COMPARISON

INTERACTIVE

**ESCAPE** 

**INCLUSIVE** 

**ULTRA-VIOLET** 

SHELTER

NOOK POD, TABLE & BENCH SEATS

RGBW COLOUR CHANGE LIGHT WITH CONTROLLER