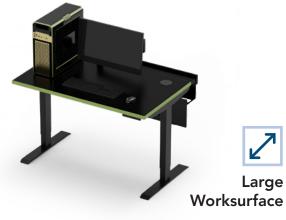

## **Esports Evolution Electric Sit-to-Stand Desk™**

The Esports Evolution Electric Sit-to-Stand Desk can help accommodate any user with simple, push-button control.

» ADA Compatibility

» Large Worksurface

## **Esports Evolution Electric Sit-to-Stand Desk**

Item# 38926

Continuous steel cord channel panel keeps computer wires and cables organized

Meets criteria for ADA compliance

Custom color options to match school branding

Full-length flip-top door for easy cable and wire access

Plenty of room for peripherals and surface mount CPU

Electric telescoping legs provide 19.75" of worksurface height adjustment

Height