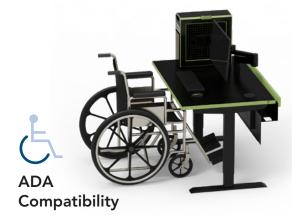

## **Esports Evolution Electric Sit-to-Stand Desk™**

The Esports Evolution Electric Sit-to-Stand Desk can help accommodate any user with simple, push-button control.

» ADA Compatibility

» Large Worksurface

## **Esports Evolution Electric Sit-to-Stand Desk**

Item# 38926

Continuous steel cord channel panel keeps computer wires and cables organized

Meets criteria for ADA compliance

Custom color options to match school branding