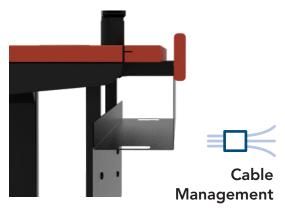

## **Esports Evolution Electric Sit-to-Stand Desk**

Item# 38926

Continuous steel cord channel panel keeps computer wires and cables organized

Meets criteria for ADA compliance

Custom color options to match school branding

Full-length flip-top door for easy cable and wire access

Plenty of room for peripherals and surface mount CPU

Electric telescoping legs provide 19.75" of worksurface height adjustment

Height