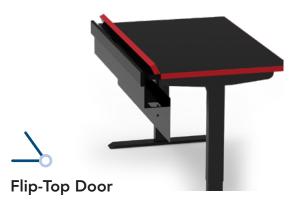

» Branding & Customization

» Height Adjustability

» Flip-Top Door

Monitors, computers & accessories not included. Options shown.

800-235-1262

715-723-6750 spectrumfurniture.com

**OFFICIAL SPONSORS** 

Full-length flip-top door for easy cable and wire access

Plenty of room for peripherals and surface mount CPU

Electric telescoping legs provide 19.75" of worksurface height adjustment

Height