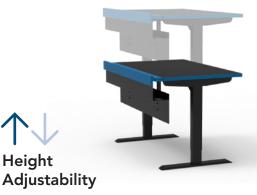

» Branding & Customization

» Height Adjustability

» Flip-Top Door

Monitors, computers & accessories not included. Options shown.

800-235-1262

715-723-6750 spectrumfurniture.com

**OFFICIAL SPONSORS** 

Full-length flip-top door for easy cable and wire access

Plenty of room for peripherals and surface mount CPU

Electric telescoping legs provide 19.75" of worksurface height adjustment

Height